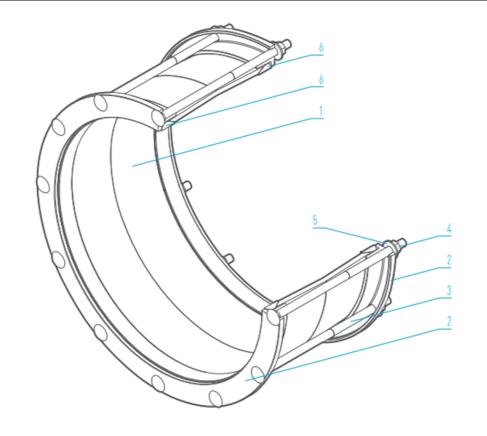

## **Component list:**

| 1. | Barrel | Stainless steel 316             | 4. | Nuts   | Stainless steel A4, PTFE coated |
|----|--------|---------------------------------|----|--------|---------------------------------|
| 2. | Flange | Stainless steel 316             | 5. | Washer | Stainless steel A4              |
| 3. | Bolts  | Stainless steel A4, PTFE coated | 6. | Gasket | NBR rubber                      |

Components may be substituted with equivalent or higher class materials without prior notification.