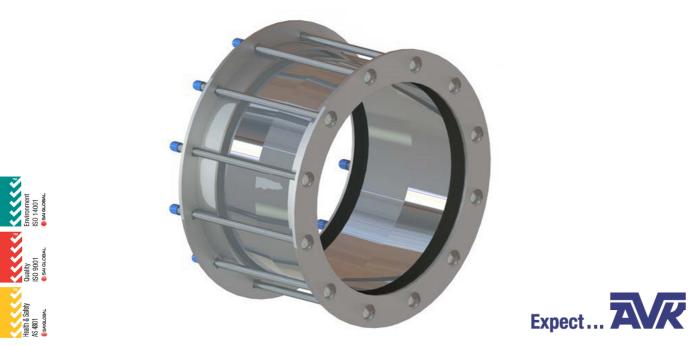

# AVK HIGH PRESSURE COUPLING, DN100-DN500

PN35, Full Stainless Steel Construction, Dedicated pipe OD, NBR Seal

A dedicated coupling for use on high pressure pipe, the full Stainless Steel construction is available to DN450 (507mm). For sizes larger than DN450, fusion bonded epoxy coated mild steel according to AS/NZS 4158 are available.

### Product description:

AVK High Pressure coupling for water pipelines to max. 60° C.

- Standards:
- All materials compliant to AS/NZS 4020

#### Features:

- 35 bar / 350 meters allowable operating pressure (AOP)
- Dedicated pipe OD, pipe ovality is critical for coupling tolerance of ±3.0mm
- Non-restrained, this product provides no longitudinal joint restraint